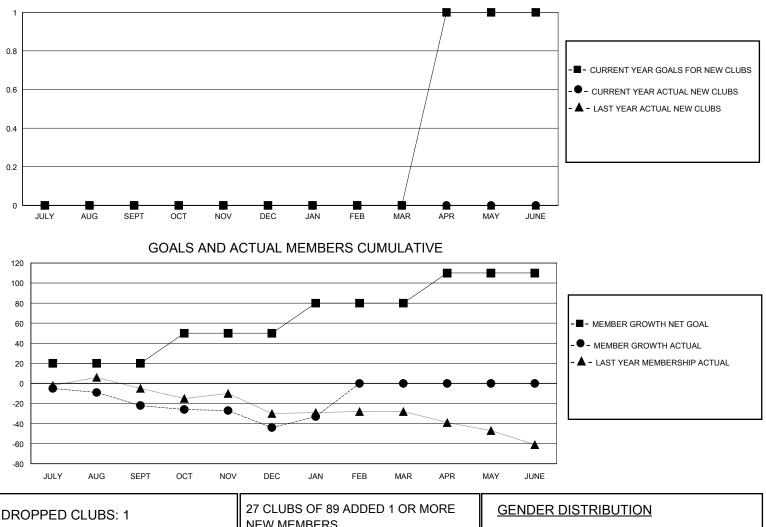

## MONTHLY MEMBERSHIP PROGRESS REPORT

District C 1

Results as of: 1/31/2024

| GMT:          |               | LOC         | ATION ALBERTA | <u>.</u>              |                          |                         | GMT CA                                             |  |  |
|---------------|---------------|-------------|---------------|-----------------------|--------------------------|-------------------------|----------------------------------------------------|--|--|
|               | Club          | DS          |               | Members               |                          |                         |                                                    |  |  |
|               | RESULTS FOR   | R 2023-2024 |               | RESULTS FOR 2023-2024 |                          |                         |                                                    |  |  |
| QUARTER       | NEW CLUB GOAL | NEW CLUBS   | DROPPED CLUBS | QUARTER M             | EMBER GROWTH NET<br>GOAL | MEMBER GROWTH<br>ACTUAL | DROPPED<br>MEMBERS ACTUAL<br>(including transfers) |  |  |
| JULY/AUG/SEPT | 0             | 0           | 0             | JULY/AUG/SEPT         | - 20                     | 24                      | 41                                                 |  |  |
| OCT/NOV/DEC   | 0             | 0           | 1             | OCT/NOV/DEC           | 30                       | 33                      | 52                                                 |  |  |
| JAN/FEB/MAR   | 0             | 0           | 0             | JAN/FEB/MAR           | 30                       | 26                      | 13                                                 |  |  |
| APR/MAY/JUNE  | 1             | 0           | 0             | APR/MAY/JUNE          | 30                       | 0                       | 0                                                  |  |  |

| DROPPED CLUBS: 1 |     | 27 CLUBS OF 89 ADDED 1 OR MORE<br>NEW MEMBERS | GENDER DISTRIBUTION<br>MALE 975 (61.63%) |               |     |
|------------------|-----|-----------------------------------------------|------------------------------------------|---------------|-----|
| DROPPED MEMBERS  |     |                                               | FEMALE                                   | 607 (38.37%)  |     |
| DECEASED         | 19  | CLICK HERE FOR CUMULATIVE                     | TOTAL FAMILY UNIT MEMBERS                |               | 313 |
| CLUB CANCELLED   | 0   | MEMBERSHIP DATA                               |                                          |               |     |
| OTHER            | 87  |                                               | FAMILY MEMBER                            | S PAYING HALF | 158 |
| TOTAL            | 106 |                                               |                                          |               |     |